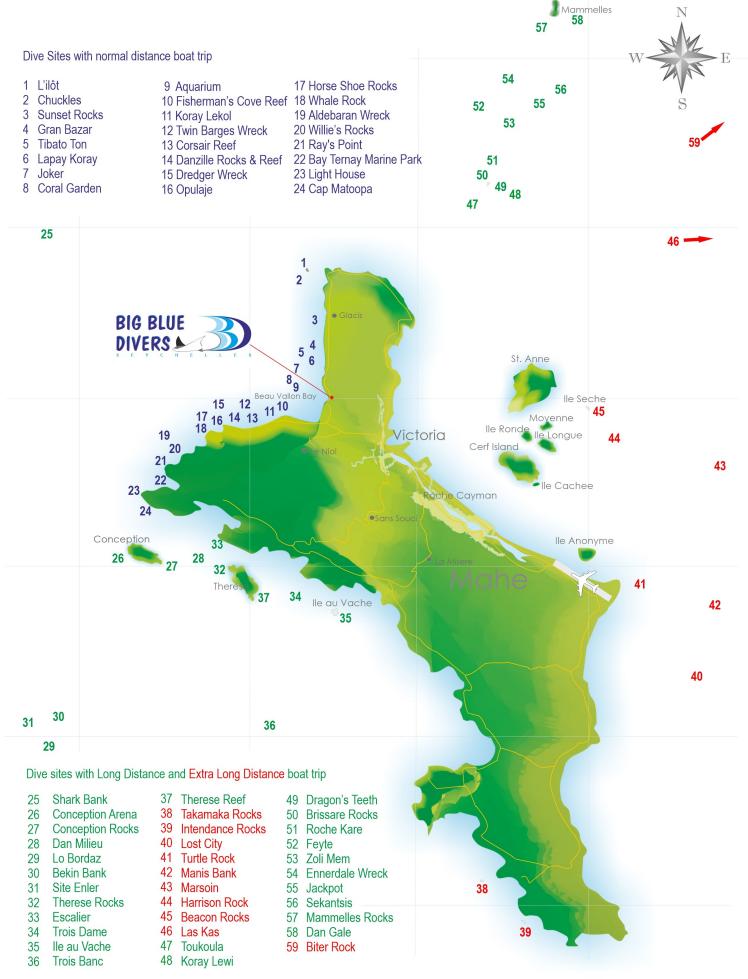

| No | Dive Site                              | Depth in meters | Diver<br>level           | Terrain                          | Dive sites with normal distance boat trip Features & Marine Life                                                                                                                                                                                                                                                                                                                                                                 |
|----|----------------------------------------|-----------------|--------------------------|----------------------------------|----------------------------------------------------------------------------------------------------------------------------------------------------------------------------------------------------------------------------------------------------------------------------------------------------------------------------------------------------------------------------------------------------------------------------------|
| 1  | L'ilôt<br>⊚ Snorkeling                 | 0 - 25          | Certified                | Granite<br>+/- Surge/<br>Current | Reef Fish, Moray Eels, White-Tip Reef Sharks, Stingrays, Eagle Rays, Turtles, Octopus, Giant Sweetlips, Lionfish, Batfish, Silver Batfish, Scorpion Fish, Schooling Pick-Handle Barracuda's, Schooling Yellow Snappers, Schooling Big-Eye's, Schooling Big-Eye Jacks, Hump-head Parrotfish, Soft Corals, Anemones & Seychelles Clownfish, Tube Corals, Leaf Fish, Frog Fish, Fan Corals, Swim Trough's. Seasonal Whale Sharks.   |
| 2  | Chuckles                               | 8 - 18          | Certified                | Granite<br>+/- Cur-<br>rent      | Reef Fish, Schooling Batfish, Lionfish, Whip Corals, Sting Rays, Eagle Rays, White-Tip Reef Sharks, Scorpion fish, Stone Fish, Leaf Fish, Devil Scorpion Fish, Schooling Big-Eye Snappers Schooling Yellow Snappers, Octopus, Groupers, Lobsters, Moray Eels, Anemones & Seychelles Clownfish, Hump-head Parrotfish, Turtles. Sharks. Seasonal Whale Sharks.                                                                     |
| 3  | Sunset Rocks  Snorkeling               | 0 - 14          | Novice &<br>Certified    | Granite & Coralreef              | Moray Eels, Turtles, Shell Fish, Hump-head Parrotfish, Stingrays, Eagle Rays, Reef Sharks, Groupers, Leaf Fish, Cat Fish, Scorpion Fish, Schooling Big Eye Snappers, Sergeant Majors, Octopus, Lionfish, Sweet Lips.                                                                                                                                                                                                             |
| 4  | Gran Bazaar                            | 6 - 15          | Novice &<br>Certified    | Coral<br>Reef                    | Reef Fish, Hard Coral formations, Batfish, Sting/Eagle Rays, White-Tip Reef Sharks, Octopus, Schooling Yellow Snappers, Turtles, Shell Fish, Lionfish, Scorpion/Devil Scorpion/Stone Fish, Leaf Fish, Garden Eels.                                                                                                                                                                                                               |
| 5  | Tibato Ton                             | 12 - 18         | Certified                | 2 Wrecks                         | The 25 year of service the skiffs were decommissioned and have been sunk on purpose in December 2020. They are now the home of: Reef Fish, Moray Eels, Turtles, Sting Rays, Octopus, Scorpion fish, Batfish, Glass Fish, Groupers, Hard Coral Formations, Sweetlips, Schooling Fusiliers, Schooling Jacks, Stone Fish.                                                                                                           |
| 6  | Lapay Koray                            | 12 - 18         | Novice<br>&<br>Certified | Coral<br>Reef                    | Reef Fish, Moray Eels, White Tip Reef Sharks, Turtles, Sting Rays, Schooling Eagle Rays, Octopus, Scorpion fish, Batfish, Schooling Yellow Snappers, Banner Fish, Groupers, Anemones & Seychelles Clownfish, Hard Coral Formations, Lobsters, Stone Fish, Scorpion Fish, Shell Fish.                                                                                                                                             |
| 7  | Joker                                  | 9 - 18          | Novice & Certified       | Coral<br>Reef                    | Reef fish, Moray Eels, Soldier Fish, Parrotfish, Anemones & Seychelles Clownfish, Hard Coral Formations, Lobsters, Turtles, Schooling Fusiliers, Octopus, Batfish, Devil Scorpion Fish, Lion Fish, Eagle Rays.                                                                                                                                                                                                                   |
| 8  | Coral Garden                           | 8 - 15          | Novice &<br>Certified    | Coral<br>Reef                    | Reef Fish, Moray Eels, Turtles, Sting Rays, Eagle Rays, Octopus, Scorpion Fish, Batfish, Anemones & Seychelles Clownfish, Schooling Soldier fish, Stone Fish, Lion Fish, Hard Coral Formations.                                                                                                                                                                                                                                  |
| 9  | Aquarium                               | 8 - 14          | Novice<br>&<br>Certified | Coral<br>Reef                    | Reef fish, Moray Eels, Schooling Soldier Fish, Hump-head Parrotfish, Anemones & Clownfish, Leaf Fish, Devil Scorpion Fish, Stone Fish, Sting Rays, Hard Coral Formations, Lobsters, Turtles, Indian Ocean Walkman, Schooling Fusiliers, Octopus, Batfish, Eagle Rays.                                                                                                                                                            |
| 10 | Fisherman's<br>Cove Reef               | 6 - 14          | Novice<br>&<br>Certified | Coral<br>Reef                    | Reef Fish, White Tip Reef Sharks, Anemones & Seychelles Clownfish, Groupers, Lionfish, Octopus, Moray Eels, Turtles, Batfish, Striped Shrimpfish, Schooling Fusiliers, Leather Corals, Shell Fish, Stingrays, Leaf Fish, Lobsters, Golden Trevally, Seasonal Mobula Rays.                                                                                                                                                        |
| 11 | Koray Lekol                            | 6 - 18          | Novice<br>&<br>Certified | Coral<br>Reef                    | Reef Fish, White Tip Reef Sharks, Anemones & Seychelles Clownfish, Groupers, Lionfish, Octopus, Moray Eels, Turtles, Batfish, Striped Shrimpfish, Stone Fish, Devil Scorpion Fish, Eagle Rays, Schooling Fusiliers, Shell Fish, Stingrays, Leaf Fish, Lobsters, Golden Trevally.                                                                                                                                                 |
| 12 | Twin Barges<br>Wreck                   | 12 - 23         | Certified                | 2 Wrecks                         | The Two Barges were sunk on purpose in February 1989. Reef Fish, Puffer Fish, Porcupine Fish, Lionfish, Octopus, Scorpion Fish, Stonefish, Crocodile Fish, Frog Fish, Moray Eels, Golden Trevally, Leaf Fish, Stone Fish, Schooling Jackfish, Catfish, Stingrays, Fan Corals, Sweet Lips, Parrot Fish, Pipe Fish.                                                                                                                |
| 13 | Corsair Reef                           | 3 - 18          | Novice &<br>Certified    | Coral<br>Reef                    | Reef Fish, Anemones & Seychelles Clownfish, Groupers, Lionfish, Octopus, Moray Eels, Hawksbill Turtles, Batfish, Striped Shrimpfish, Schooling Fusiliers, Shell Fish, Stingrays, Sweet Lips, Leaf Fish, Lobsters.                                                                                                                                                                                                                |
| 14 | Danzille<br>Rocks/Reef<br>© Snorkeling | 0 - 16          | Novice<br>&<br>Certified | Granite &<br>Coral<br>Reef       | Reef Fish, Anemones & Seychelles Clownfish, Groupers, Lionfish, Octopus, Moray Eels, Turtles, Batfish, Schooling Fusiliers, Bat Fish, Schooling Yellow Snappers, Shell Fish, Scorpion Fish, Stingrays, Sweet Lips.                                                                                                                                                                                                               |
| 15 | Dredger<br>Wreck                       | 18 - 26         | Adv.+                    | Wreck<br>+/- current             | The Dredger was sunk on purpose in October 1989. Huge school of Yellow Snappers, Reef Fish, Cat Fish, Bat Fish, Stingrays, Sweetlips, Lobsters, Puffer Fish, Porcupine Fish, Moray Eels, Groupers, Guitar Sharks, Turtles, Fan Corals, Scorpion Fish, Schooling Jackfish, White-Tip Reef Sharks. Seasonal Whale Sharks.                                                                                                          |
| 16 | Opulaje<br>Snorkeling                  | 0 - 14          | Novice<br>&<br>Certified | Granite &<br>Coral<br>Reef       | Reef Fish, Schooling Batfish, Schooling Yellow Sweepers, Barracuda, Lionfish, Stingrays, and Eagle rays, Hawksbill Turtles, Shell Fish, Puffer Fish, Scorpion fish, Anemones & Seychelles Clownfish.                                                                                                                                                                                                                             |
| 17 | Horse Shoe<br>Rocks                    | 8 - 14          | Certified                | Granite &<br>Reef                | Reef Fish, Moray Eels, Turtles, Batfish, Stingrays, Scorpion Fish, Anemones & Seychelles Clownfish, Pipefish, Leaf Fish, Stone Fish, Mantis Shrimp, Schooling Fusiliers, Lionfish, Lobsters, Puffer Fish.                                                                                                                                                                                                                        |
| 18 | Whale Rock  Snorkeling                 | 0 - 14          | Novice &<br>Certified    | Granite<br>+/- current           | Reef Fish, Moray Eels, Hawksbill Turtles, Shell Fish, Scorpion fish, Soldier Fish, Stingrays, Squid, Eagle Rays, White Tip Reef Sharks, Seasonal schooling mackerels, Swim-Trough's, Anemones & Seychelles Clownfish, Leaf Fish, Lionfish.                                                                                                                                                                                       |
| 19 | Aldebaran<br>Wreck                     | 28 - 40         | Adv.+                    | Wreck<br>+/- current             | The Aldebaran a 28 meter fishing vessel was sunk by the STB on the 11th of July 2008. She is sitting proudly upright and is teeming with marine life; Reef Fish, Moray Eels, Lionfish, Groupers, Silver Sweet-lips, Schooling Yellow Snappers, Schooling Fusiliers, Scorpion Fish, Schooling batfish and Schooling mackerel. Seasonally she is often visited by Dolphins, Stingrays, Giant Grouper, Whale Shark and Guitarshark. |
| 20 | Willie's Rocks  Snorkeling             | 0 - 17          | Novice<br>&<br>Certified | Granite &<br>Coral<br>Reef       | Reef Fish, Anemones & Seychelles Clownfish, Lionfish, Stone Fish, Scorpion Fish, Octopus, Moray Eels, Ghost Pipe Fish, Hawksbill Turtles, Eagle Rays, Batfish, Schooling Fusiliers, Shell Fish, Stingrays, Sweet Lips, Leaf Fish, Lobsters.                                                                                                                                                                                      |
| 21 | Ray's Point  Snorkeling                | 0 - 15          | Novice &<br>Certified    | Granite<br>Rocks                 | Reef Fish, Moray Eels, Turtles, Stingrays, Shell Fish, Scorpion Fish, Anemones & Seychelles Clownfish, Schooling Big-Eye Snappers, Soldier Fish, Oriental Sweetlips, Groupers, Lionfish. Seasonal Whale Sharks.                                                                                                                                                                                                                  |

| No. | Dive Site                               | Depth<br>meters | Diver<br>level          | Terrain                           | Dive sites with normal distance boat trip Features & Marine Life                                                                                                                                                                                                                                                                                                                                                             |
|-----|-----------------------------------------|-----------------|-------------------------|-----------------------------------|------------------------------------------------------------------------------------------------------------------------------------------------------------------------------------------------------------------------------------------------------------------------------------------------------------------------------------------------------------------------------------------------------------------------------|
| 22  | Bay Ternay<br>Marine Park<br>Snorkeling | 1 - 30          | Novice &<br>Certified   | Coral Reef                        | Reef Fish, Schooling Common Big-Eye's, Hawksbill Turtles, Green Turtles, Anemones & Seychelles Clownfish, and Puffer Fish. Schooling Fusiliers, Groupers, Sting Rays, White-Tip Reef Sharks, Octopus, Lobsters, Lionfish, Moray Eels, Leaf Fish, Needle Fish, Eagle Rays, Mobula Rays, Striped Shrimpfish, Mantis Shrimp, Guitar Sharks, Shell Fish, Hard Coral Formations, and Hump-head Parrotfish. Seasonal Whale Sharks. |
| 23  | Light House                             | 1 - 30          | Certified               | Granite<br>+/- Surge /<br>Current | Reef Fish, Schooling Big Eye Jacks, Groupers, Turtles, Batfish, Hump-head Parrotfish, Leaf Fish, Scorpion / Stone Fish, Puffer Fish, Thorny Boxfish, Squid, Schooling Fusiliers, Giant Moray Eels, Sweetlips, Mantis Shrimp, Devil Scorpion Fish, Octopus, Stingrays, Whip Corals, Schooling Eagle Rays, Schooling Barracuda's, White-Tip Reef Sharks. Seasonal Grey Reef Sharks, Manta's & Whale Sharks.                    |
| 24  | Cap<br>Matoopa<br>⊚ Snorkeling          | 0 - 24          | Certified               | Granite<br>+/- Current            | Reef Fish, Groupers, Hawksbill Turtle, Schooling Batfish, Yellow Snappers, Hump-head Parrotfish, Scorpion / Stone Fish, Puffer Fish, Mantis Shrimp, Leaf Fish, Schooling Fusiliers, Thorny Boxfish, Stingrays, Swim Through's, Eagle Rays, White-Tip Reef Sharks. Seasonal Manta's & Whale Sharks.                                                                                                                           |
| No. | Dive Site                               | Depth           | Diver<br>level          | Terrain                           | Dive sites with long and extra long distance boat trip - Features & Marine Life                                                                                                                                                                                                                                                                                                                                              |
| 25  | Shark Bank<br>Deep Dive                 | 23 - 30         | Adv.+                   | Granite<br>+/- Current            | Enormous Schools of Yellow Striped Snappers, Schooling Batfish/Big Eye Snappers/Yellow Fin Jacks/Bonito's, Turtles, Schooling Giant Barracudas/Eagle Rays/Bannerfish/Pick-handle Barracudas, Moray Eels, Scorpion & Stone Fish, Thorny Box fish, Giant Stingrays, Nurse / White Tip Reef Sharks, Groupers, Mantis Shrimp, Lobsters, Frog Fish, Marlin, Sail Fish, Wahoo, Bonito's, Dolphins, Seasonal Whale Sharks.          |
| 26  | Conception<br>Arena<br>Deep Dive        | 15 - 30         | Certified<br>&<br>Adv.+ | Granite<br>+/- Current            | Reef Fish, Batfish, Lionfish, Sting Rays, Eagle Rays, Reef Sharks, Scorpion /Stone Fish, Octopus, Lobsters, Moray Eels, Groupers, Turtles, Dogtooth Tunas, Schooling Fusiliers, Schooling Great Barracuda's Large Swim Through, Seasonal Grey Reef Sharks, Whale Sharks.                                                                                                                                                     |
| 27  | Conception<br>Rocks<br>Snorkeling       | 0 - 25          | Certified               | Granite<br>+/- Current            | Reef Fish, Batfish, Sting Rays, Eagle Rays, Schooling Jacks, Leaf Fish, Sharks, Scorpion Fish, Octopus, Moray Eels, Schooling Fusiliers, Puffer Fish, Groupers, Hump-head Parrotfish, Barracudas, Turtles, Seasonal Grey Reef Sharks, Whale Sharks.                                                                                                                                                                          |
| 28  | Dan Milieu<br>Deep Dive                 | 14 - 30         | Adv.+                   | Granite<br>+/-Current             | Reef Fish, Moray Eels, Sharks, Stingrays, Eagle Rays, Lobsters, Lionfish, Schooling Pick-handle Barracuda's, Schooling Bat Fish, Giant/Saddleback Grouper, Schooling Fusiliers, Schooling Yellow Snappers, Octopus, Sweetlips, Dog Tooth Tuna's, Yellow fin Jacks, and Golden Trevallies. Seasonal Whale Sharks.                                                                                                             |
| 29  | Lo Bordaz<br>Deep Dive                  | 18 - 30         | Adv.+                   | Granite<br>+/-Current             | Reef Fish, Moray Eels, Nurse Sharks, Grey Reef Sharks, White Tip Reef Sharks, Stingrays, Eagle Rays, Lobsters, Lionfish, Schooling Great Barracuda's / Bannerfish / Fusiliers, Octopus, Schooling pick-handle Barracuda's, Sweetlips, Wahoo, Bonito's, Yellow fin Jacks. Seasonal Whale Sharks.                                                                                                                              |
| 30  | Bekin Bank<br>Deep Dive                 | 18 - 30         | Adv.+                   | Granite<br>+/-Current             | Reef Fish, Moray Eels, Sharks, Stingrays, Eagle Rays, Lobsters, Groupers, Schooling Great Barracudas, Schooling Fusiliers, Octopus, Schooling Big-Eye Snappers, Scorpion Fish, Marlin, Sail Fish, Wahoo, Bonito's, Yellow fin Jacks. Seasonal Whale Sharks.                                                                                                                                                                  |
| 31  | Site en Ler<br>Deep Dive                | 18 - 28         | Adv.+                   | Granite<br>+/-Current             | Reef Fish, Moray Eels, Sharks, Stingrays, Eagle Rays, Lobsters, Lionfish, Schooling Great Barracuda's, Schooling Bannerfish, Schooling Fusiliers / Yellow Snappers, Dogtooth Tunas, Octopus, Schooling Barracuda's, Sweetlips, Marlin, Sail Fish, Wahoo, Bonito's, Yellow fin Jacks, Dolphins. Seasonal Whale Sharks.                                                                                                        |
| 32  | Therese<br>Rocks<br>Snorkeling          | 0 - 15          | Novice &<br>Certified   | Granite &<br>Coral Reef           | Reef Fish, Batfish, Stingrays, Octopus, Great Barracuda, Turtles, Eagle Rays, Schooling Soldier Fish, Humphead Parrotfish, Blue Trevallies, Giant Barracuda, Swim-Through's, Napoleon Wrasse, White Tip Reef Sharks, Shell Fish, Lionfish, and Scorpion Fish.                                                                                                                                                                |
| 33  | Escalier  © Snorkeling                  | 0 - 18          | Novice &<br>Certified   | Granite<br>+/- Surge/<br>Current  | Reef Fish, Moray Eels, Turtles, Eagle Rays, Octopus, Hump-head Parrotfish, Stone Fish, Schooling Yellow Snappers, Schooling Fusiliers, Puffer Fish, White Tip Reef Sharks, Nurse Sharks, Scorpion Fish, Anemones & Clownfish, Shell Fish, Swim-Through's.                                                                                                                                                                    |
| 34  | Trois Dame                              | 0 - 18          | Certified               | Granite<br>+/- Current            | Reef Fish, Moray Eels, Turtles, Eagle Rays, Octopus, Hump-head Parrotfish, Stone Fish, Schooling Yellow Snappers, Schooling Fusiliers, Puffer Fish, Reef Sharks, Scorpion Fish, Anemones & Clownfish, Shell Fish.                                                                                                                                                                                                            |
| 35  | lle au<br>Vaches<br>⊚ Snorkeling        | 0 - 24          | Novice &<br>Certified   | Granite<br>+/- Current            | Reef fish, Moray Eels, Soldier Fish, Hump-head Parrotfish, Anemones & Seychelles Clownfish, Groupers, Schooling Jacks, Schooling Mackerel, Leaf Fish, Mantis Shrimp, Beautiful Hard Coral Formations, Swim Trough's, Lobsters, Turtles, Schooling Fusiliers, Octopus, Batfish, Eagle Rays, Stingrays, Reef Sharks.                                                                                                           |
| 36  | Trois Banc                              | 6 - 25          | Certified & Adv +       | Granite<br>+/- Current            | Reef Fish, Groupers, Eagle Rays, Schooling Batfish, Stingrays, Schooling Yellow Snappers, Schooling Barracuda's, Lionfish, Octopus, Moray Eels, Schooling Fusiliers, Shell Fish, Nurse Sharks, Grey Reef Sharks and White Tip Reef Sharks. Seasonal Whale Sharks.                                                                                                                                                            |
| 37  | Therese<br>Reef<br>© Snorkeling         | 0 - 14          | Novice &<br>Certified   | Coral Reef                        | Reef Fish, Groupers, Schooling Eagle Rays, Batfish, Stingrays, Anemones & Seychelles Clownfish, Hump-head Parrot Fish, Puffer Fish, Porcupine Fish, Turtles, Lionfish, Octopus, Moray Eels, Schooling Fusiliers, Shell Fish, White-Tip Reef Sharks.                                                                                                                                                                          |
| 38  | Takamaka<br>Rocks<br>© Snorkeling       | 0 - 21          | Novice &<br>Certified   | Granite<br>+/- Surge/<br>Current  | Reef Fish, Anemones & Clownfish, Coral Cod, Lionfish, Octopus, Moray Eels, Turtles, Schooling Big-Eye Snappers, Schooling Big-Eye Jacks, Schooling Fusiliers, Fan Corals, Shell Fish, Stingrays, Reef Sharks, Sweet Lips, Lobsters, Sharks. Seasonal Whale Sharks.                                                                                                                                                           |
| 39  | Intendance<br>Rocks                     | 0 - 23          | Certified               | Granite<br>Rocks<br>+/- Current   | Reef Fish, Turtles, Octopus, Sweet Lips, Scorpion/Stonefish, Moray Eels, Schooling Jackfish, Schooling Fusiliers/Eagle Rays, Stingrays, White-Tip Reef Sharks, Nurse Sharks. Seasonal Whale Sharks.                                                                                                                                                                                                                          |
| 40  | Lost City<br>Deep Dive                  | 15 - 25         | Adv +                   | Granite<br>Rocks<br>+/- Current   | Reef Fish, Schools of Yellow Snappers, Stingrays, Eagle Rays, Moray Eels, Hump-headed Parrotfish, Scorpion Fish, Octopus, Anemones & Clownfish, Turtles, Shell Fish, Black Jacks, Nurse Sharks, Reef Sharks, Giant Grouper, Swim-Through, Fusiliers, Lobsters, Yellow-fin Jacks. Seasonal Dolphins and Whale Sharks.                                                                                                         |

| No. | Dive Site                       | Depth in Meters | Diver<br>Level           | Terrain                                | Dive sites with long and extra long distance boat trip - Features & Marine Life                                                                                                                                                                                                                                                                                                           |
|-----|---------------------------------|-----------------|--------------------------|----------------------------------------|-------------------------------------------------------------------------------------------------------------------------------------------------------------------------------------------------------------------------------------------------------------------------------------------------------------------------------------------------------------------------------------------|
| 41  | Turtle Rock                     | 0 - 18          | Certified                | Granite Rocks<br>+/- Surge/<br>Current | Reef Fish, Schooling Batfish, Schooling Yellow Snappers, Schooling Barracudas, Nurse Sharks, White-<br>Tip Reef Sharks, Stingrays, Eagle Rays, Turtles, Shell Fish, Moray Eels, Hump-head Parrotfish, Soft<br>Corals, Swim-Trough's, Groupers, Lobsters, Scorpion Fish, Octopus, Schooling Fusiliers.                                                                                     |
| 42  | Manis Bank<br>Deep Dive         | 16 - 24         | Adv +                    | Granite Rocks<br>+/- Current           | Reef Fish, Schools of Yellow Snappers, Stingrays, Schooling Eagle Rays, Moray Eels, Hump-head Parrotfish, Scorpion Fish, Octopus, Anemones & Clownfish, Turtles, Nurse/White Tip/Grey Reef, Napoleon Wrasse, Schooling Fusiliers/Big-Eye Jacks, Lobsters, Dolphins, Seasonal Whale Sharks.                                                                                                |
| 43  | Marsoin<br>Deep Dive            | 16 - 24         | Adv +                    | Granite Rocks<br>+/- Current           | Reef Fish, Huge Schools of Yellow Snappers, Surgeonfish, Stingrays, Schooling Eagle Rays, Moray Eels, Hump-head Parrotfish, Scorpion Fish, Octopus, Anemones & Seychelles Clownfish, Turtles, Shell Fish, White-Tip Reef Sharks, Schooling Fusiliers, Lobsters, Dolphins, Wahoo. Seasonal Whale Sharks.                                                                                   |
| 44  | Harrison<br>Rocks               | 4 - 15          | Novice<br>&<br>Certified | Granite Rocks<br>+/- Surge/<br>Current | Reef Fish, Shell Fish, Lionfish, Groupers, Moray Eels, White-Tip Reef Sharks, Hawksbill Turtles, Schooling Yellow Snappers, Schooling Big-Eye Snappers, Schooling Fusiliers, Stone Fish, Scorpion Fish, Schooling Oriental Sweet-lips. Seasonal Whale Sharks.                                                                                                                             |
| 45  | Beacon<br>Rocks                 | 0 - 18          | Novice<br>&<br>Certified | Granite Rocks<br>+/- Surge/<br>Current | Reef Fish, Moray Eels, Lionfish, Hawksbill Turtles, Hump-head Parrotfish, Stingrays, Eagle Rays, White-<br>Tip Reef Sharks, Giant Cod, Groupers, Leaf Fish, Anemones & Seychelles Clownfish, Schooling Fusi-<br>liers, Schooling Big-Eye Snappers, Scorpion Fish, Octopus. Seasonal Whale Sharks.                                                                                         |
| 46  | Las Kas<br>Deep Dive            | 18 - 30         | Adv +                    | Granite Rocks<br>+/- Current           | Reef Fish, Giant Moray Eels, Napoleon Wrasses, Turtles, Schooling Snappers, Octopus, Nurse Sharks, White Tip Reef Sharks, Stingrays, Giant Clams, Eagle Rays, Barracudas, Lionfish, Fusiliers, Lobsters, Dolphins, Marlin, Sail Fish, Wahoo, Bonito's, Yellow fin Jacks. Seasonal Whale Sharks.                                                                                           |
| 47  | Toukoula<br>Deep Dive           | 16 - 24         | Adv +                    | Granite Rocks<br>+/- Current           | Reef Fish, Giant Moray Eels, Hump-head Parrotfish, Napoleon Wrasses, Turtles, Anemones & Seychelles Clownfish, Schooling Big-Eye Snappers / Yellow Snappers / Soldier Fish, Octopus, Reef Sharks, Stingrays, Eagle Rays, Schooling Barracudas, Lionfish, Schooling Fusiliers, Lobsters, Yellow fin Jacks.                                                                                 |
| 48  | Koray Lewi<br>Deep Dive         | 18 - 28         | Adv +                    | Granite Rocks<br>+/- Current           | Reef Fish, Giant Moray Eels, Hump-head Parrotfish, Napoleon Wrasses, Turtles, Schooling Big-Eye Snappers, Lobsters, Schooling Yellow Snappers/Soldier Fish, Octopus, Reef / Nurse Sharks, Stingrays, Eagle Rays, Schooling Barracudas, Lionfish, Schooling Fusiliers, Lobsters, Potato Grouper, Sweet Lips.                                                                               |
| 49  | Dragon's<br>Teeth               | 0 - 23          | Cert/<br>Adv+            | Granite Rocks<br>+/- Surge/<br>Current | Reef Fish, Giant Moray Eels, Hump-head Parrotfish, Napoleon Wrasses, Turtles, Anemones & Seychelles Clownfish, Schooling Big-Eye Snappers / Yellow Snappers, Octopus, Reef Sharks, Stingrays, Schooling Fusiliers / Eagle Rays / Barracudas, Lionfish, Lobsters, Dolphins. Seasonal Whale Sharks.                                                                                         |
| 50  | Brissare<br>Rocks               | 0 - 20          | Cert/<br>Adv +           | Granite Rocks<br>+/- Surge/<br>Current | Reef Fish, Giant Moray Eels, Hump-head Parrotfish, Napoleon Wrasses, Turtles, Anemones & Seychelles Clownfish, Schooling Snappers / Yellow Snappers / Barracudas / Fusiliers, Octopus, Reef Sharks, Stingrays, Giant Clams, Eagle Rays, Lionfish, Lobsters, Dolphins. Seasonal Whale Sharks.                                                                                              |
| 51  | Roche Kare                      | 15 - 20         | Certified                | Granite Rocks<br>+/- Current           | Reef Fish, Bat Fish, Giant Moray Eels, Hump-head Parrotfish, Napoleon Wrasses, Turtles, Schooling Snappers /Yellow Snappers / Barracudas / Fusiliers, Octopus, Reef Sharks, Stingrays, Eagle Rays, Lionfish, Lobsters, Dolphins. Seasonal Whale Sharks.                                                                                                                                   |
| 52  | Feyte                           | 12 - 22         | Certified                | Granite Rocks<br>+/- Surge/<br>Current | Reef Fish, Giant Moray Eels, Hump-head Parrotfish, Bat Fish, Napoleon Wrasses, Hawksbill Turtles, Anemones & Clownfish, Oriental Sweetlips, Schooling Common Big-Eye Snappers, Schooling Yellow Snappers, Octopus, Reef Sharks, Stingrays, Eagle Rays, Lionfish, Schooling Fusiliers, Lobsters.                                                                                           |
| 53  | Zoli Mem                        | 18 - 30+        | Adv +                    | Granite Rocks<br>+/- Current           | Reef Fish, Schooling Bat Fish, Giant Moray Eels, Hump-head Parrotfish, Napoleon Wrasses, Turtles, Anemones & Seychelles Clownfish, Schooling Big-Eye Snappers / Yellow Snappers / Barracudas, Octopus, Reef Sharks, Stingrays, Eagle Rays, Lionfish, Scorpion Fish, Schooling Fusiliers, Lobsters.                                                                                        |
| 54  | Ennerdale<br>Wreck<br>Deep Dive | 12 - 30         | Adv +                    | Wreck<br>+ Current                     | The Ennerdale grounded on uncharted rocks on the 1st of June 1970. She measured 215 Mtr. /710 Ft. in length. Home to Giant Moray Eels, Scorpion Fish, Sweet Lips, Giant Cod, White-Tip Reef /Bull Sharks, Stingrays, Eagle Rays, Black Jacks, Lionfish, Groupers, Schooling Batfish/Fusiliers/Snappers/Barracudas/Bonito's/Jackfish, Sail Fish, Wahoo, Seasonal Whale Sharks.             |
| 55  | Jackpot                         | 14 - 24         | Adv +                    | Granite Rocks<br>+/- Current           | Reef Fish, Moray Eels, Hump-head Parrotfish, Napoleon Wrasses, Turtles, Anemones & Seychelles/<br>Skunk Clownfish, Schooling Batfish/Big-Eye Snappers/Yellow Snappers/Barracudas, Octopus, White-<br>Tip/Grey Reef Sharks, Stingrays, Eagle Rays, Lionfish, Scorpion Fish, Schooling Fusiliers, Dolphins.                                                                                 |
| 56  | Sekantsis                       | 12 - 23         | Certified                | Granite Rocks<br>+/- Current           | Reef Fish, Schooling Bat Fish, Giant Moray Eels, Hump-head Parrotfish, Napoleon Wrasses, Turtles, Schooling Common Big-Eye Snappers, Lobsters, Schooling Yellow Snappers, Octopus, White-Tip Reef & Nurse Sharks, Stingrays, Eagle Rays, Lionfish, Scorpion Fish, Schooling Fusiliers, Dolphins.                                                                                          |
| 57  | Mammelles<br>Rocks              | 5 - 20          | Certified                | Granite Rocks<br>+/- Surge/<br>Current | Reef Fish, Schooling Common Big-Eye's/Soldier Fish/Pick-handle Barracuda's/ Fusiliers, Turtles, Anemones & Seychelles Clownfish, Puffer Fish, Groupers, Sting Rays, White-Tip Reef Sharks, Yellow Fin Jacks, Octopus, Lobsters, Lionfish, Moray Eels, Shell Fish, Hump-head Parrotfish, and Dolphins.                                                                                     |
| 58  | Dan Gale                        | 16 - 24         | Certified<br>Adv +       | Granite Rocks<br>+/- Current           | Reef Fish, Schooling Common Big-Eye's/Soldier Fish/Pick-handle Barracuda's/ Fusiliers, Turtles, Anemones & Seychelles Clownfish, Puffer Fish, Groupers, Sting Rays, White-Tip Reef Sharks, Yellow Fin Jacks, Octopus, Lobsters, Lionfish, Moray Eels, Shell Fish, Hump-head Parrotfish, and Dolphins.                                                                                     |
| 59  | Biter Rock                      | 16 - 30         | Certified<br>Adv +       | Granite Rocks<br>+/- Current           | Great scenery of Reef Fish, Schooling Common Big-Eye's Snappers /yellow snappers, Schooling Barracuda's, Turtles, Schooling Fusiliers, Giant Groupers, Giant Sting Rays, White-Tip / Grey Reef / Nurse Sharks, Yellow Fin Jacks / Bonito's, Octopus, Lobsters, Lionfish, Moray Eels, Shell Fish, Hump-head Parrotfish, Napoleon Wrasses, Seasonal Whale Sharks, Manta Rays, and Dolphins. |